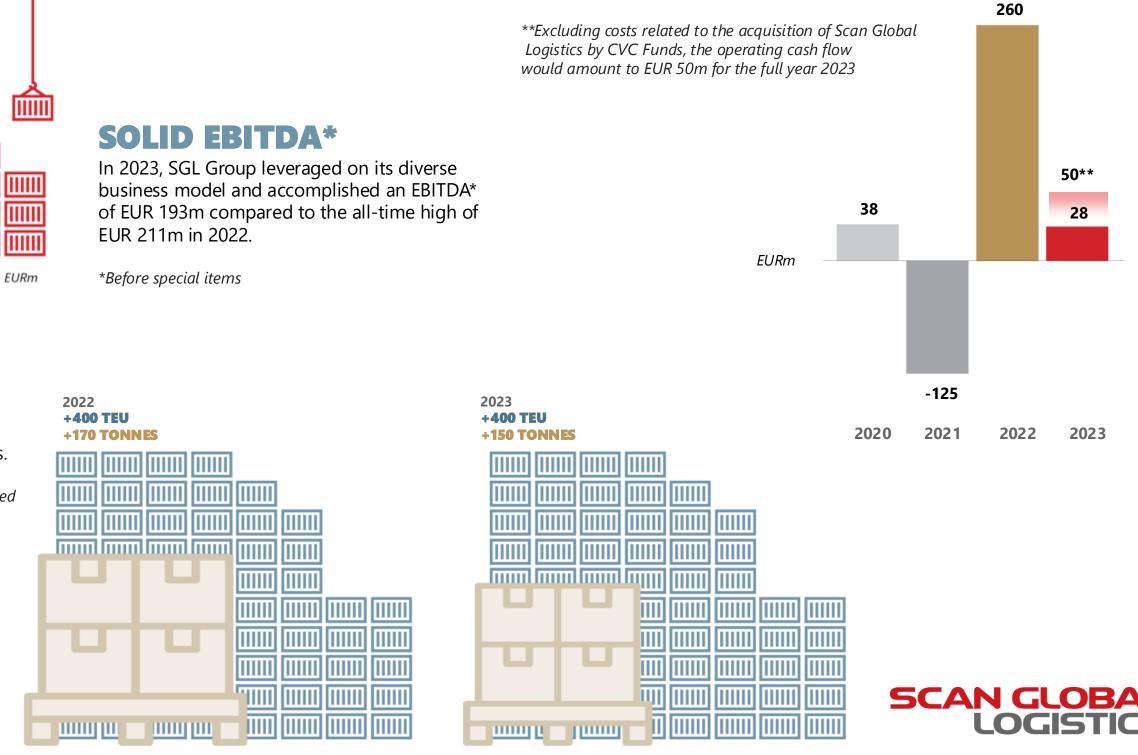

### **STEADY VOLUMES**

2021

Despite the challenging macro- and geopolitical environment, SGL Group was able to maintain ocean freight volumes on par with 2022 through solid ocean performance. Air freight volume experienced solid growth compared to 2020/2021 and only declined 12% compared to 2022 as there was a significant shift from ocean volumes to air freight volumes due to high ocean freight rates.

2022

The development in TEU (Twenty-foot Equivalent Unit) and Tonnes shown below are all reflected in thousands.

| 2021<br>~270 TEU<br>~130 TONNES |  |  |
|---------------------------------|--|--|
|                                 |  |  |
|                                 |  |  |
|                                 |  |  |

2023

2020

### **OPERATING CASH FLOW**

The operating cash flow amounted to positive EUR 28m in 2023 despite the challenging environment, following the record year 2022. The operating cash flow in 2023 was negatively impacted by the acquisition of the SGL Group, the development in net working capital and effect of increased financing of bonds.