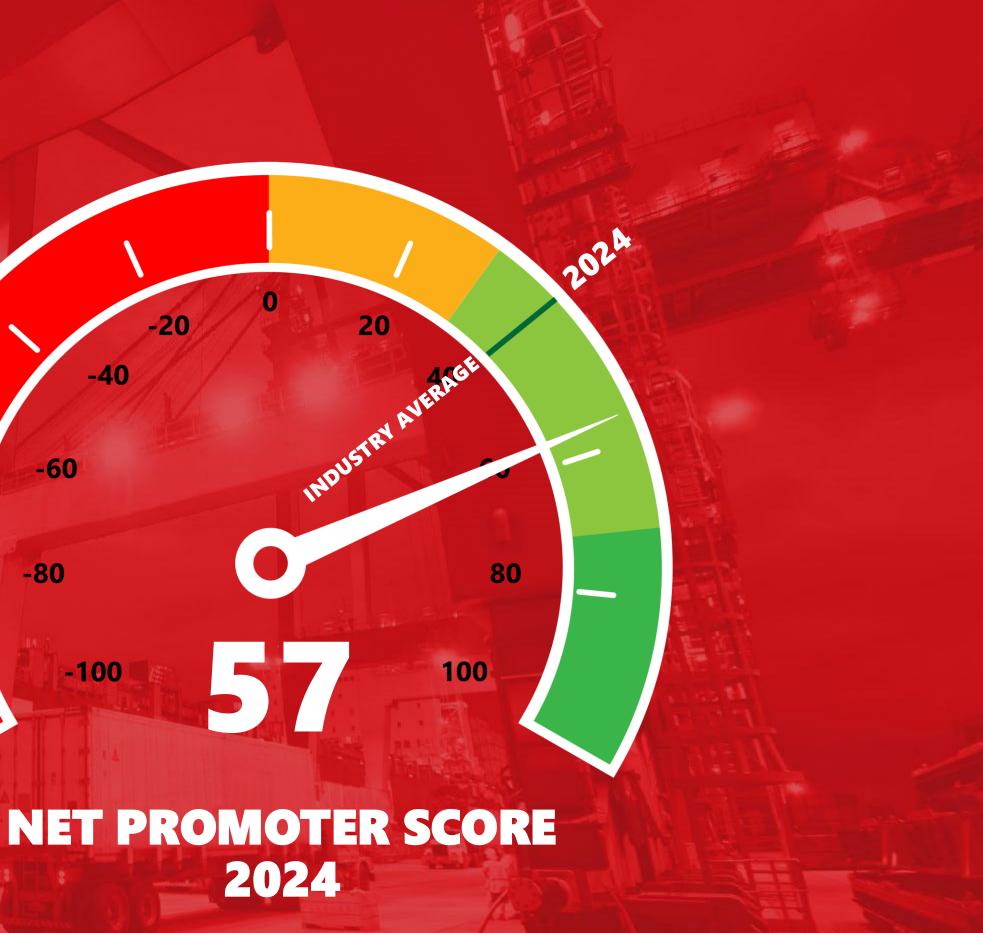

# **NET PROMOTER SCORE**

SGL achieved a best-in-class NPS score of 57 in 2024 compared to both mid-marked peers and the largest freight forwarders.

POSITIVE OUTLOOK

S&P has affirmed 'B' rating and **revised outlook** to Positive. Fitch has affirmed 'B' rating with Stable outlook and rated the Bonds 'B+'.