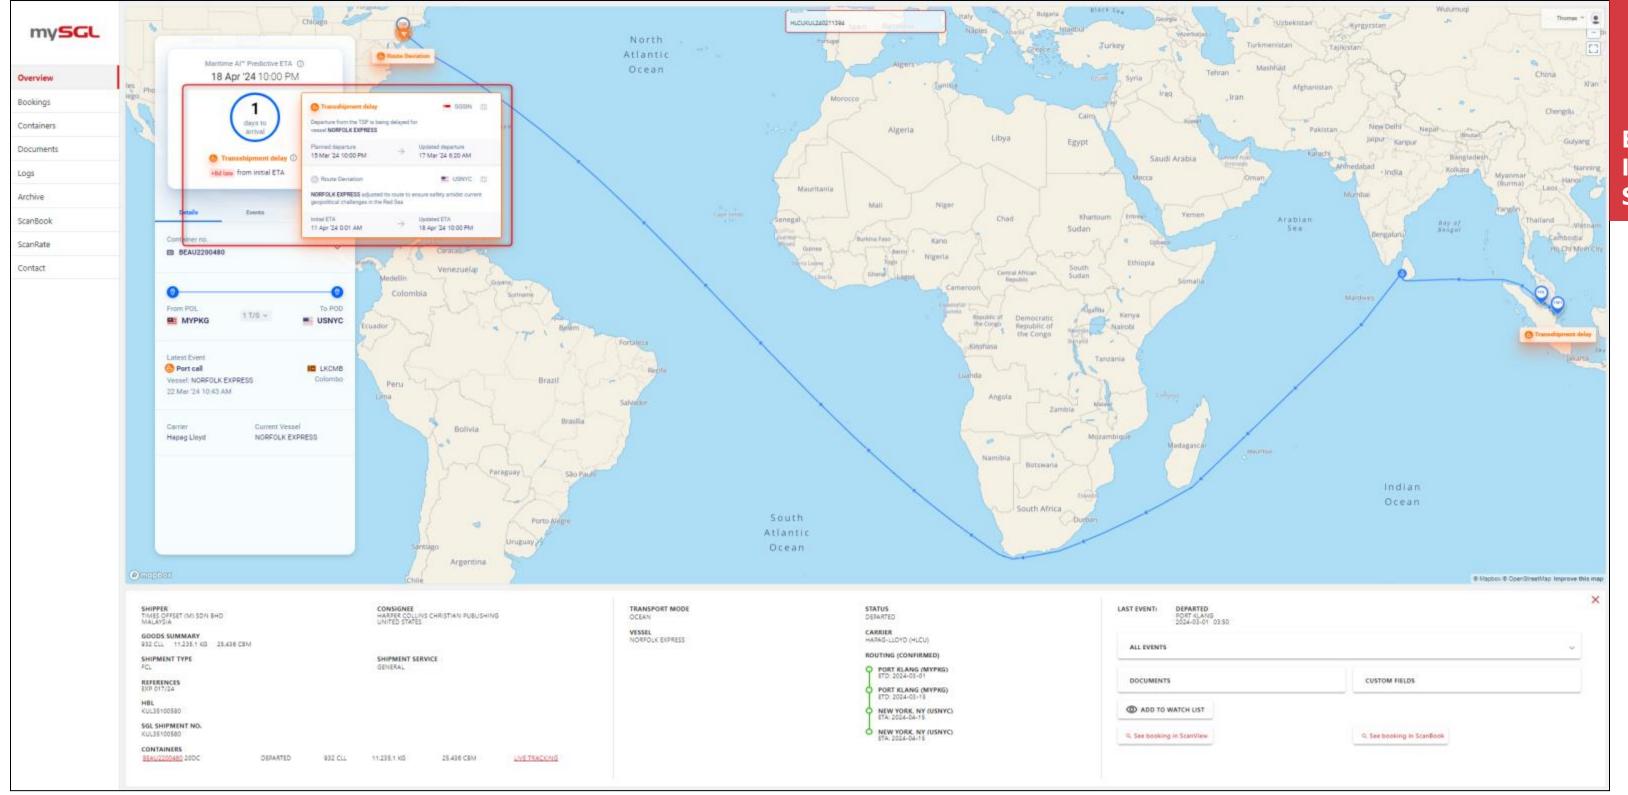

in the United Arab Emirates, Sri Lanka and Laos.

### 2023

Acquired ETS Transport & Logistics, Sand Road Freight, Belglobe Sàrl, 3PL, FLS – Freight & Logistics Solutions, Global Cargo Inc., and GPX.

Established activities in Kenya and Romania.

### 2024

Established activities in Columbia, Argentina, Saudi Arabia, Ireland and Slovakia. Acquisition of ENK Logistics, Blu Logistics Brasil and Foppiani Shipping & Logistics (Italy).



### SERVICING YOU FROM +190 OFFICES ACROSS ALL CONTINENTS

# **GLOBAL PRESENCE**



### **WORLDWIDE AID & RELIEF LOGISTICS**

# WHENEVER HUMANITARIAN AID IS NEEDED, WE ARE READY TO MOBILISE





OF TRUSTED LOGISTICS PARTNERSHIPS IN DISASTER RELIEF WORLDWIDE

### **TRUSTED LOGISTICS PARTNER OF**

unicef









### **DIGITAL SOLUTIONS**

# **PREDICTIVE ETA**







### EXCEPTIONS INSIGHTS SCREENSHOT