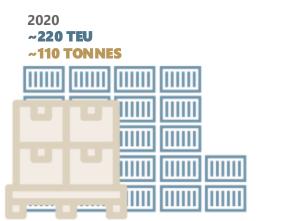

### **STEADY VOLUMES**

2021

Despite the challenging macro- and geopolitical environment, SGL Group was able to maintain ocean freight volumes on par with 2022 through solid ocean performance. Air freight volume experienced solid growth compared to 2020/2021 and only declined 12% compared to 2022 as there was a significant shift from ocean volumes to air freight volumes due to high ocean freight rates.

2022

The development in TEU (Twenty-foot Equivalent Unit) and Tonnes shown below are all reflected in thousands.

| 2021<br>~270 TEU<br>~130 TONNES |  |  |
|---------------------------------|--|--|
|                                 |  |  |
|                                 |  |  |
|                                 |  |  |

2023

2020