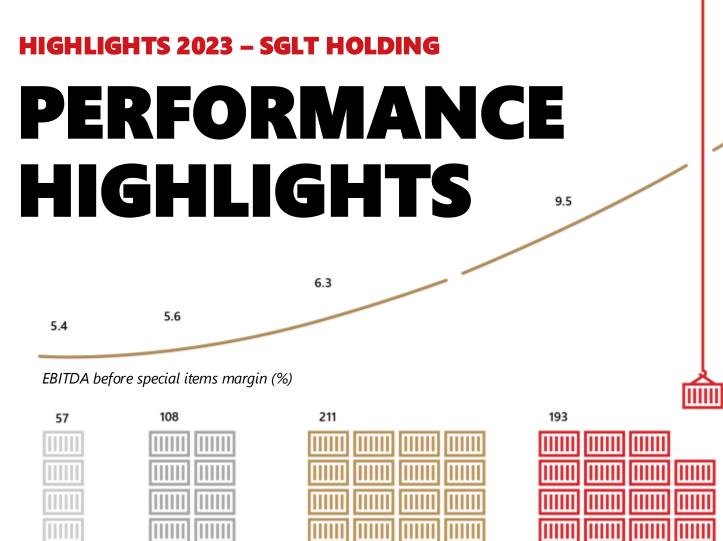

easy usability and document exchange
- End-to-end visibility and enhanced real-time predictability
- Plug & Play implementation and use

SINGLE SIGN-ON PLATFORM FOR ALL TOOLS

mySGL

mySGL SHIPMENT VISIBILITY Track & Trace

SCAN BOOK Book Portal

SCAN RATE Rate Calculator SCAN OMS Purchase Order Management System

**DOCUMENT** SHARING SCAN BIZZ Business Intelligence

SCAN WMS Warehouse Management

VESSEL SCHEDULES







ALL FRAT

D ADD TO ART

BUTHU CONTROL MANONI CONTROL MANONI CONTROL MANONI CONTROL Click image to zoom +

mySGl



No fast or good solutions ever came from limitations. We empower our people to make decisions fast, so what can be solved today, won't wait for tomorrow.

Allan Melgaard, Global CEO & Co-Founder





## UNCOMPLICATE YOUR WORLD







# **APPENDIX SLIDES**





### **STEADY VOLUMES**

2021

Despite the challenging macro- and geopolitical environment, SGL Group was able to maintain ocean freight volumes on par with 2022 through solid ocean performance. Air freight volume experienced solid growth compared to 2020/2021 and only declined 12% compared to 2022 as there was a significant shift from ocean volumes to air freight volumes due to high ocean freight rates.

2022

The development in TEU (Twenty-foot Equivalent Unit) and Tonnes shown below are all reflected in thousands.



| 2021<br>~270 TEU<br>~130 TONNES |  |  |
|---------------------------------|--|--|
|                                 |  |  |
|                                 |  |  |
|                                 |  |  |

2023



2020

### **OPERATING CASH FLOW**

The operating cash