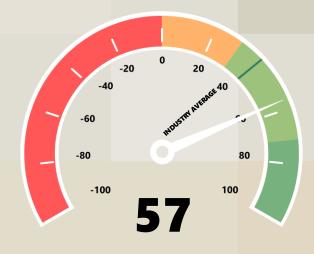

# **NET PROMOTER SCORE**

SGL achieved a best-in-class NPS score of 57 in 2024 compared to both mid-marked peers and the largest freight forwarders.

POSITIVE OUTLOOK

S&P has affirmed 'B' rating and **revised outlook** to Positive. Fitch has affirmed 'B' rating with Stable outlook and rated the Bonds 'B+'.