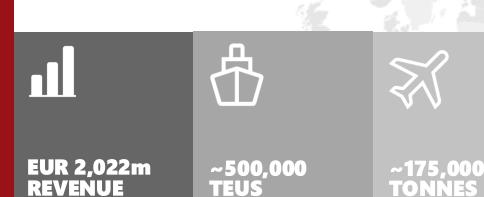

Among the top third in logistics industry on earnings

EUR +5 billion in revenue

**Revenues'23:** EUR 2.022m