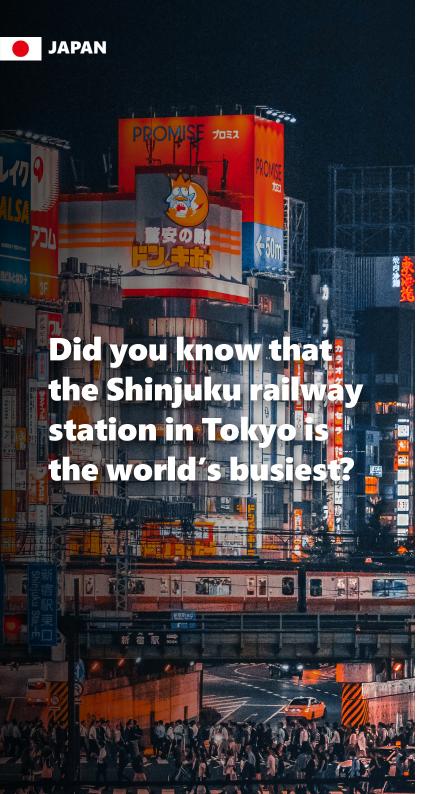

Approx. 3.5 million passengers use the Shinjuku railway station every day as connecting hub to other parts of the bustling metropolis of Tokyo, making it the world's busiest station in passenger throughput.